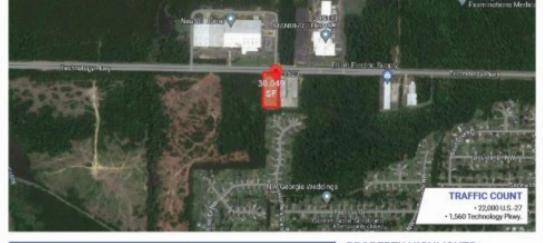

Building SF: # of Units: Units SF:

30,049 1 30,049 Eave Height: Electricity: Zoning: 24'6\* 400amp Heavy Industrial

## 1623 TECHNOLOGY PKWY.

https://swansondevelopments.com

1623 Technology Parkway is a 30,049 sf office building on 5 acres of land and an additional 9.65 acre lot. This property is conveniently located on Technology Parkway. This entire property is currently available for sale. Currently zoned Heavy Industrial. This property has easy access to U.S.-27, Hwy 1 and...