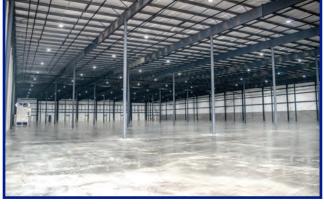

# of Units: 4 Units SF: 40,360 - 109,518 Eave Height:

Electricity: 110/220/480v; 4800amp

Zoning: Heavy Industrial