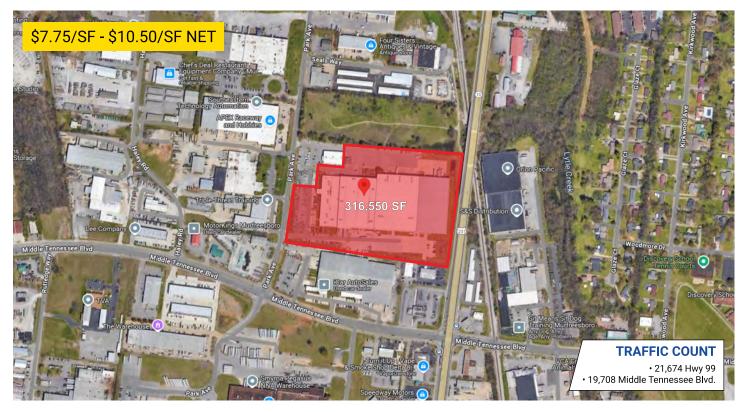

## 1209 Park Ave.

MURFREESBORO, TENNESSEE 37129

developments | real estate | construction 615-896-0000

**Building SF**: 316,550

## **PROPERTY HIGHLIGHTS**

- · Single & 3 phase electric
- Easy Access to I-24, I-840, U.S.-231, Hwy 96 and Hwy 99
- Approx. 30 minutes to Nashville Airport
- · Close to Historic Downtown

**615-896-0000** www.swansondevelopments.com