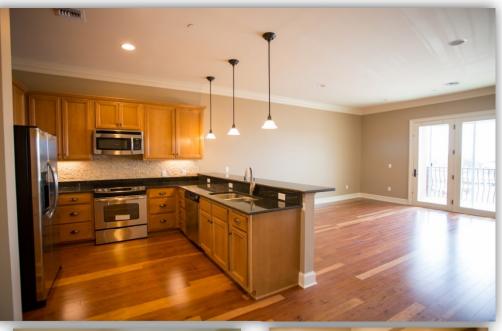

## **Features**

- Keyless Entry
- Private Balcony
- Elegant Crown Molding
- High Ceilings
- Open Kitchen/Living Space
- Granite Countertops
- Hardwood/Tile
- Soft-close Cabinets and Drawers
- Built-in Office Nook
- Stainless Steel Appliances
- Full-size Washer & Dryer
- Under-cabinet Task Lighting
- Generous Closet Space
- Energy Star Heat & Air
- Energy Star Windows
- Fire Protection System
- Cable/Internet Ready