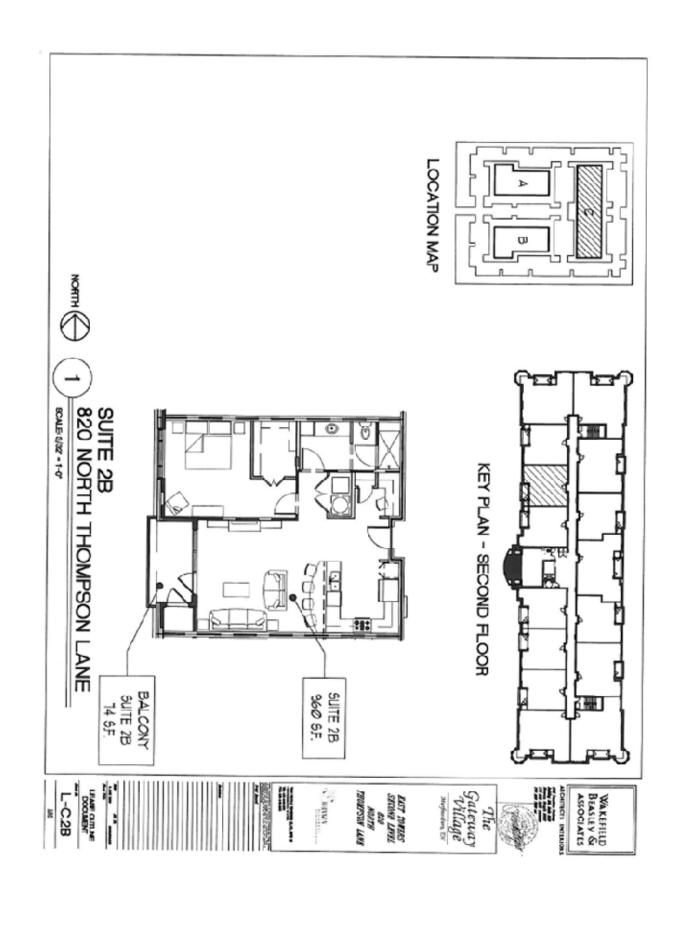

## 820 N. Thompson Lane Suite 2B Murfreesboro, Tennessee 37129

2<sup>nd</sup> Floor 1 Bedroom 1 Bath 960 Sq. Ft.