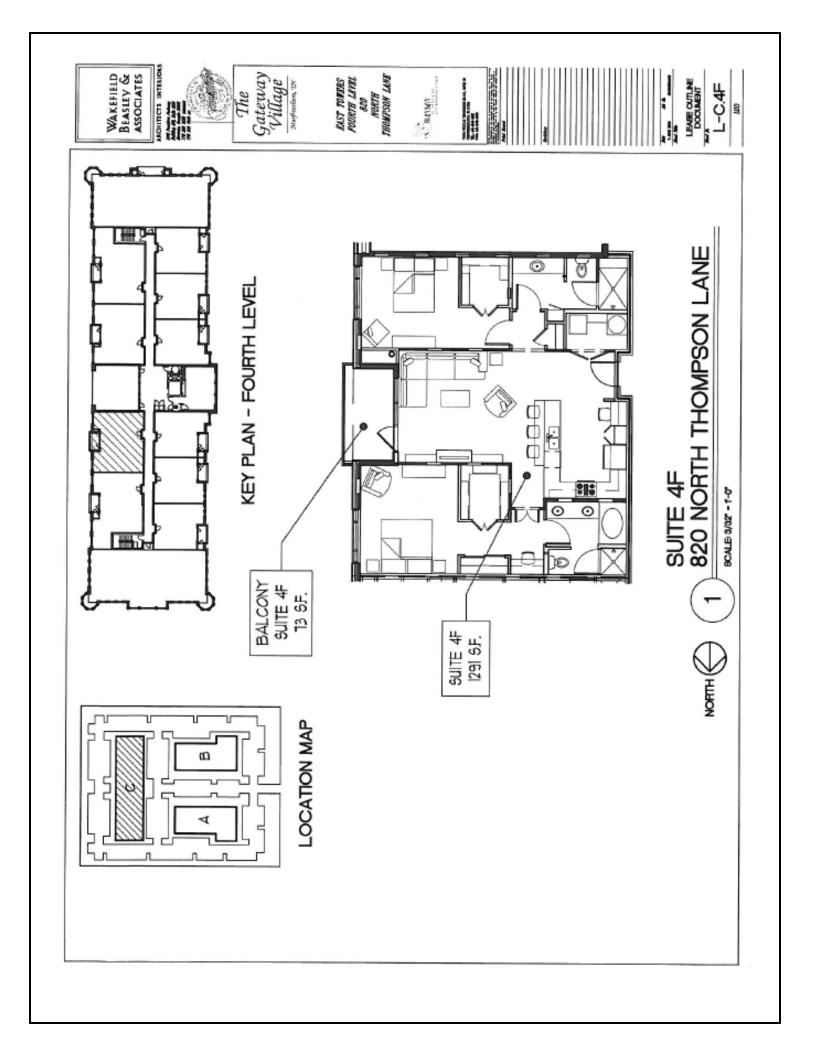

## 820 N. Thompson Lane Suite 4E and 4F

Murfreesboro, Tennessee 37129

4th Floor 4E - 2 Bedroom 2 Bath 1,444 Sq. Ft.

4F - 2 Bedroom 2 Bath 1,291 Sq. Ft. Two Full Condos with

Two Full Condos with Adjoining Doorway