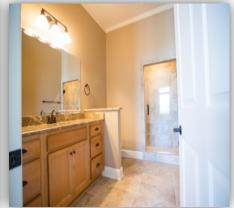

## **Features**

- Keyless Entry
- Private Enclosed Balcony
- Elegant Crown Molding
- High Ceilings
- Open Kitchen/Living Space
- Granite Countertops
- Hardwood/Tile
- Soft-close Cabinets and Drawers
- Built-in Office Nook
- Stainless Steel Appliances
- Full-size Washer & Dryer
- Under-cabinet Task Lighting
- Generous Closet Space
- Energy Star Heat & Air
- Energy Star Windows
- Fire Protection System
- Cable/Internet Ready