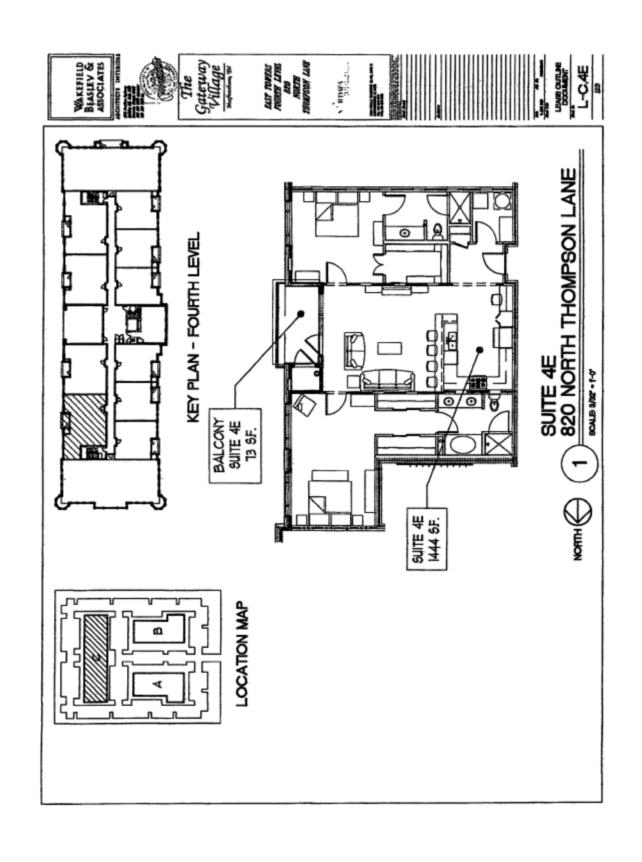

## 820 N. Thompson Lane Suite 4E and 4F

Murfreesboro, Tennessee 37129

4th Floor 4E - 2 Bedroom 2 Bath 1,444 Sq. Ft.

4F - 2 Bedroom 2 Bath 1,291 Sq. Ft. Two Full Condos with

Two Full Condos with Adjoining Doorway