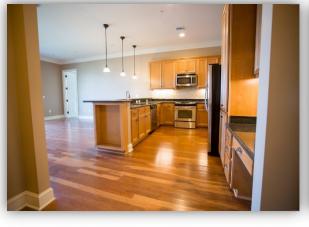

## **Features**

- Keyless Entry
- Private Enclosed Balcony
- Elegant Crown Molding
- High Ceilings
- Open Kitchen/Living Space
- Granite Countertops
- Hardwood/Tile
- Soft-close Cabinets and Drawers
- Built-in Office Nook
- Stainless Steel Appliances
- Full-size Washer & Dryer
- Under-cabinet Task Lighting
- Generous Closet Space
- Energy Star Heat & Air
- Energy Star Windows
- Fire Protection System
- Cable/Internet Ready